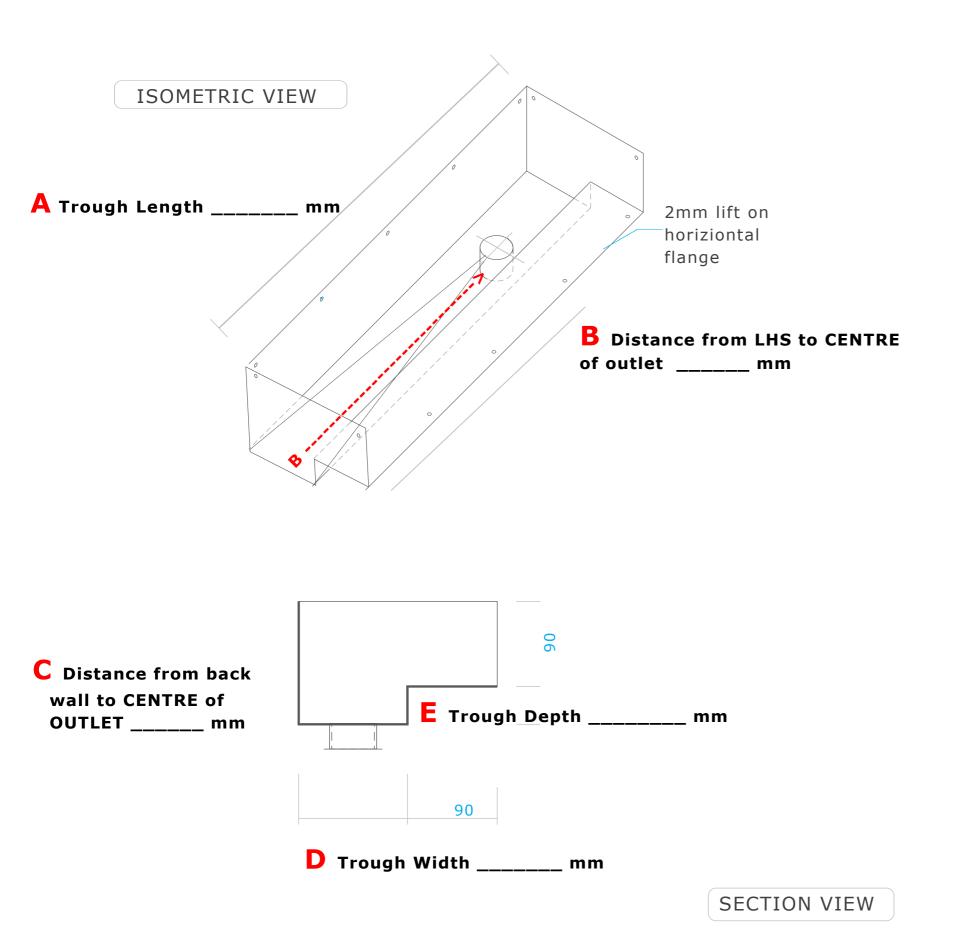

## JESANI SHOWER CHANNEL Wall Mounted

| <pre>STYLE: TILE INSERT *GRILL * We recommend 5 Bars = 77mm wide/83 Tile to Tile</pre>                                                                                                                                                                                                              |
|-----------------------------------------------------------------------------------------------------------------------------------------------------------------------------------------------------------------------------------------------------------------------------------------------------|
| POWDER COATED COLOUR<br>ELECTROPLATED COLOUR:                                                                                                                                                                                                                                                       |
| WALL LINING:  A = FRAME to FRAME - Recommended  A = VILLA to VILLA  A = GIB to GIB  (Needs to be behind channel)                                                                                                                                                                                    |
| FLOOR SUBSTRATE: TIMBER CONCRETE                                                                                                                                                                                                                                                                    |
| OUTLET SIZE:  50mm THREADED 50mm SPIGOT 60mm THREADED 60mm SPIGOT 100mm SPIGOT 100mm SPIGOT  PRODUCT THICKNESS: FLOOR TILE THICKNESS: mm  TILE& SLATEUNDERLAY:Ontop offlangeUnder flange UNDERFLOOR HEATING: mm  PRE-FORMED SHOWER BASE: mm  WALL TILE THICKNESS: mm  WATERPROOFING & ADHESIVE: 7mm |
| CUSTOMER DETAILS:                                                                                                                                                                                                                                                                                   |
| Date: PROJECT NAME: CUSTOMER NAME: PHONE: EMAIL: DELIVERY ADDRESS                                                                                                                                                                                                                                   |
|                                                                                                                                                                                                                                                                                                     |