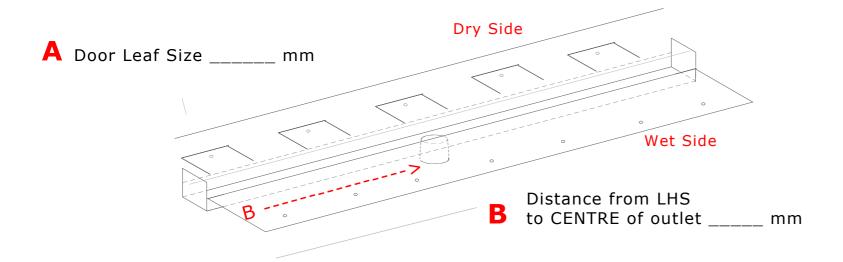

## JESANI STANDARD DOOR CHANNEL - TILE FLOOR

| STYLE: Grill Tile Insert                       |        |
|------------------------------------------------|--------|
| FLOOR SUBSTRATE:                               |        |
| Timber Concrete                                |        |
| HALLWAY FLOORING:                              |        |
| Carpet Existing Hardwood                       |        |
| Vinyl Exposed Concrete                         |        |
| OUTLET SIZE:                                   |        |
| 38mm Spigot 38mm Threaded                      |        |
| FLOORING PRODUCT:                              |        |
| Tile Thickness                                 | mm     |
| Waterproofing – Adhesive – Usually 7mm         | 7 mm   |
| Underfloor Heating – Usually 6mm               | 6 mm   |
| Tile/Slate Underlav                            | mm     |
| Jesani Flange (Recommend under Underlay) 1.5mm | 1.5 mm |
| Ply or Compressed Sheet 20mm                   |        |
| Powercoated Colour Total Electroplated Colour  | almm   |
| CUSTOMER DETAILS: Date:                        |        |
| Project Name:                                  |        |
| Customer Name:                                 |        |
| Phone: Email:                                  |        |
| Delivery Address:                              |        |
|                                                |        |