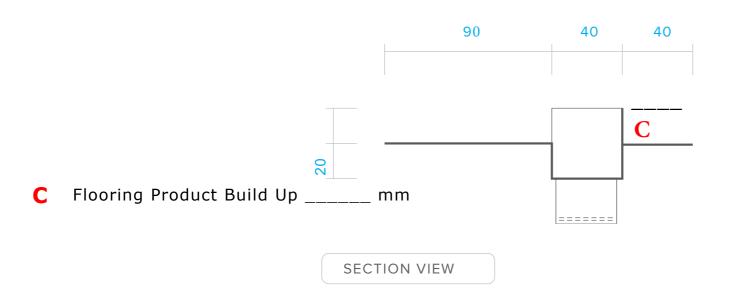

## JESANI STANDARD DOOR CHANNEL - TILE FLOOR

| STYLE: Grill Tile Insert                       |        |
|------------------------------------------------|--------|
| FLOOR SUBSTRATE:                               |        |
| Timber Concrete                                |        |
| HALLWAY FLOORING:                              |        |
| Carpet Existing Hardwood                       |        |
| Vinyl Exposed Concrete                         |        |
| OUTLET SIZE:                                   |        |
| 38mm Spigot 38mm Threaded                      |        |
| FLOORING PRODUCT:                              |        |
| Tile Thickness                                 | mm     |
| Waterproofing – Adhesive – Usually 7mm         | 7 mm   |
| Underfloor Heating – Usually 6mm               | 6 mm   |
| Tile/Slate Underlav                            | mm     |
| Jesani Flange (Recommend under Underlay) 1.5mm | 1.5 mm |
| Ply or Compressed Sheet 20mm                   |        |
| Powercoated Colour Total Electroplated Colour  | almm   |
| CUSTOMER DETAILS: Date:                        |        |
| Project Name:                                  |        |
| Customer Name:                                 |        |
| Phone: Email:                                  |        |
| Delivery Address:                              |        |
|                                                |        |