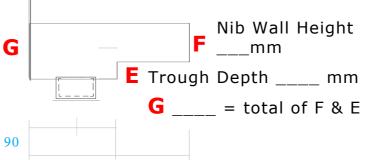

## JESANI - 2 WALL - LH

| STYLE: TILE INSERT GRILL                                                                                                                                     |          |
|--------------------------------------------------------------------------------------------------------------------------------------------------------------|----------|
| (5 bar grill recommended = 77mm/83mm Tile to tile <b>WALL LINING:</b>                                                                                        | <b>e</b> |
| A = FRAME to FRAME                                                                                                                                           |          |
| A = VILLA to VILLA                                                                                                                                           |          |
| A = GIB to GIB                                                                                                                                               |          |
| (Need to be outside Channel)                                                                                                                                 |          |
| FLOOR SUBSTRATE: Timber Concrete                                                                                                                             |          |
| OUTLET SIZE                                                                                                                                                  |          |
| 50MM THREADED 50 MM SPIGOT 65MM THREADED 65MM SPIGOT 100MM SPIGOT 80MM SPIGOT                                                                                |          |
| PRODUCT THICKNESS:                                                                                                                                           |          |
| FLOOR TILE THICKNESS:mm                                                                                                                                      |          |
| TILE & SLATE UNDERLAY: On top of flange Under flange UNDERFLOOR HEATING: mm PRE-FORMED SHOWER BASE: mm WALL TILE THICKNESS: mm WATERPROOFING & ADHESIVE 7 mm |          |
| CUSTOMER DETAILS:                                                                                                                                            |          |
| Date: Project Name: Customer Name: Phone: Email: Delivery Address:                                                                                           |          |
|                                                                                                                                                              |          |