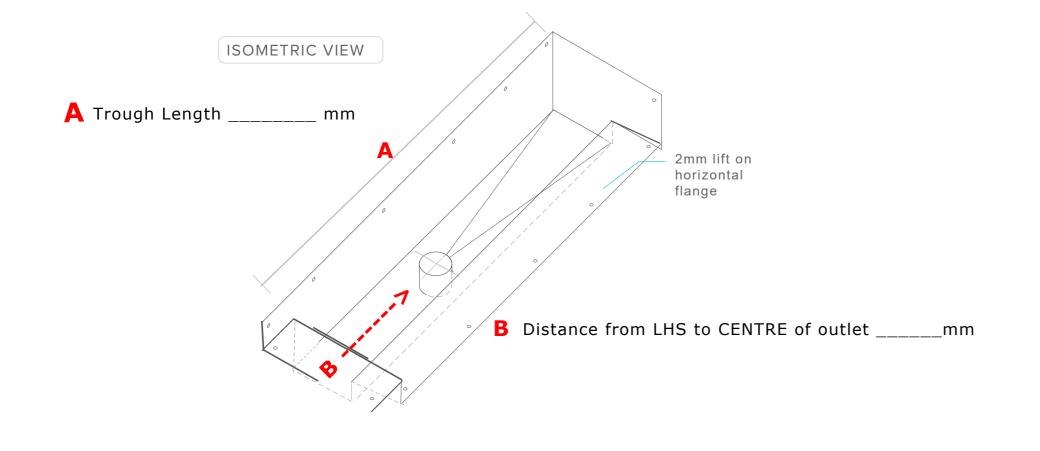

## JESANI - 2 WALL - LH

| STYLE: TILE INSERT GRILL                                                                                                                                     |          |
|--------------------------------------------------------------------------------------------------------------------------------------------------------------|----------|
| (5 bar grill recommended = 77mm/83mm Tile to tile <b>WALL LINING:</b>                                                                                        | <b>e</b> |
| A = FRAME to FRAME                                                                                                                                           |          |
| A = VILLA to VILLA                                                                                                                                           |          |
| A = GIB to GIB                                                                                                                                               |          |
| (Need to be outside Channel)                                                                                                                                 |          |
| FLOOR SUBSTRATE: Timber Concrete                                                                                                                             |          |
| OUTLET SIZE                                                                                                                                                  |          |
| 50MM THREADED 50 MM SPIGOT 65MM THREADED 65MM SPIGOT 100MM SPIGOT 80MM SPIGOT                                                                                |          |
| PRODUCT THICKNESS:                                                                                                                                           |          |
| FLOOR TILE THICKNESS:mm                                                                                                                                      |          |
| TILE & SLATE UNDERLAY: On top of flange Under flange UNDERFLOOR HEATING: mm PRE-FORMED SHOWER BASE: mm WALL TILE THICKNESS: mm WATERPROOFING & ADHESIVE 7 mm |          |
| CUSTOMER DETAILS:                                                                                                                                            |          |
| Date: Project Name: Customer Name: Phone: Email: Delivery Address:                                                                                           |          |
|                                                                                                                                                              |          |