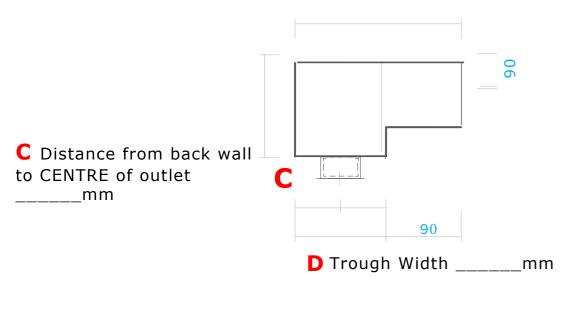

## JESANI - 2 WALL - LH

| STYLE: TILE INSERT GRILL                                                                                                                                     |          |
|--------------------------------------------------------------------------------------------------------------------------------------------------------------|----------|
| (5 bar grill recommended = 77mm/83mm Tile to tile <b>WALL LINING:</b>                                                                                        | <b>e</b> |
| A = FRAME to FRAME                                                                                                                                           |          |
| A = VILLA to VILLA                                                                                                                                           |          |
| A = GIB to GIB                                                                                                                                               |          |
| (Need to be outside Channel)                                                                                                                                 |          |
| FLOOR SUBSTRATE: Timber Concrete                                                                                                                             |          |
| OUTLET SIZE                                                                                                                                                  |          |
| 50MM THREADED 50 MM SPIGOT 65MM THREADED 65MM SPIGOT 100MM SPIGOT 80MM SPIGOT                                                                                |          |
| PRODUCT THICKNESS:                                                                                                                                           |          |
| FLOOR TILE THICKNESS:mm                                                                                                                                      |          |
| TILE & SLATE UNDERLAY: On top of flange Under flange UNDERFLOOR HEATING: mm PRE-FORMED SHOWER BASE: mm WALL TILE THICKNESS: mm WATERPROOFING & ADHESIVE 7 mm |          |
| CUSTOMER DETAILS:                                                                                                                                            |          |
| Date: Project Name: Customer Name: Phone: Email: Delivery Address:                                                                                           |          |
|                                                                                                                                                              |          |